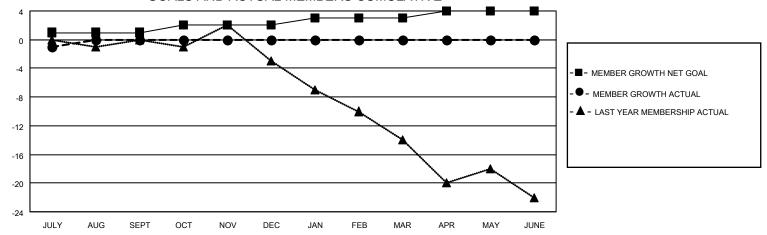

#### GOALS AND ACTUAL MEMBERS CUMULATIVE

| DROPPED CLUBS: 0 |   | 1 CLUBS OF 28 ADDED 1 OR MORE<br>NEW MEMBERS | GENDER DISTRIBUTION  MALE 494 (70.77%) |              |     |
|------------------|---|----------------------------------------------|----------------------------------------|--------------|-----|
| DROPPED MEMBERS  |   |                                              | FEMALE                                 | 204 (29.23%) |     |
| DECEASED         | 2 | CLICK HERE FOR CUMULATIVE                    | TOTAL FAMILY UNIT MEMBERS              |              | 121 |
| CLUB CANCELLED   | 0 | MEMBERSHIP DATA                              | FAMILY MEMBERS PAYING HALF DUES        |              | 61  |
| OTHER            | 5 |                                              |                                        |              | 01  |
| TOTAL            | 7 |                                              |                                        |              |     |